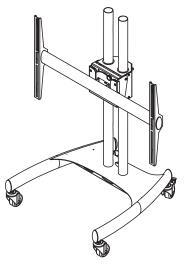

## Low Profile Monitor Cart

This digital signage cart is the perfect solution for presentation and broadcasting environments. The included Rotary Series Mount (RTM-L) fits displays from 37"- 61". Integrated 360° rotation allows for horizontal and vertical placement of the display. Locking rolling casters allow for easy mobility and secure placement when needed.

- Fits 37"- 61" displays
- · 360° rotation with lockable setting
- 35° upward-tilt; 10° downward-tilt
- · Heavy-duty lockable rolling casters
- 360° rotation allows for vertical and horizontal placement
- Full height is 47.6"
- Fits mounting patterns from 200x200mm up to 800x400mm
- Lifetime warranty
- · Color: Black